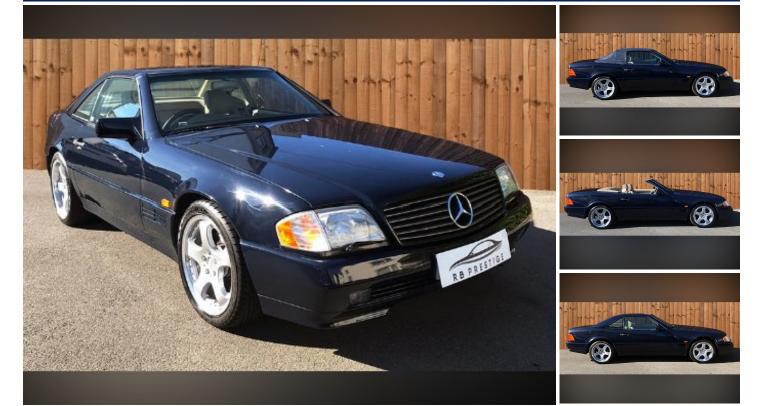

## **RB Prestige Cars**

Unit 11, Axis 31 Oak Field Road, Woolsbridge Industrial Estate Wimborne Dorset, BH21 6FE Form is temporary but class is permanent. Never has this been more true than when referring to the Mercedes SL. The most popular of 3 engine choices of its time, our SL 320 has retained every bit of class that it left the factory with almost 30 years ago. In addition to the luxuriously carpeted interior, and its very well-maintained blue cloth roof, the very popular Carlsson wheels featured on this particular example makes it even more desirable. Another iconic slice of automotive history. Accompanied by a file of receipts and invoices, this beautiful 1995 Mercedes SL320 Convertible is bound to be a fantastic investment piece that transports you blissfully back in time! Call 01202 878188 today for a virtual walkaround! Vehicle Overview, Body, Convertible, Transmission, Automatic, Mileage, 55,848, Fuel Type, Petrol, Reg Date, 1995, Doors, 2, Engine Size, 3.2, Interior Colour, Cream, Registration, M699 GGT